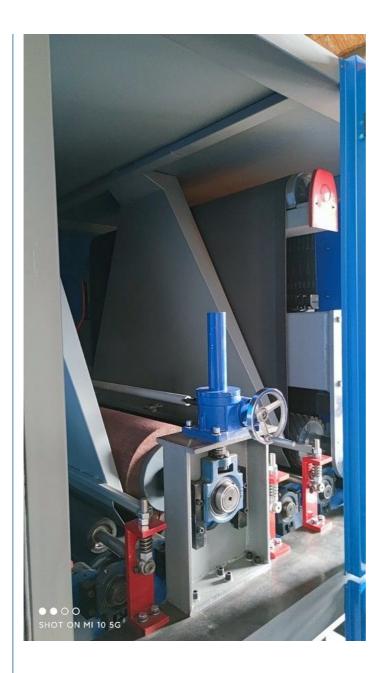

#### **General Description**

This is a metalworking wideband sander for deburring, sanding, polishing, finishing, slag removal and texturing. Equipped with two powerful sanding drums and a vacuum suction table, it can efficiently handle wide metal sheets, metal plates, small and medium-sized metal workpieces for deburring, grinding and finishing. With quick belt changes, this metal wide belt sander removes slag and oxides from metal parts created by plasma or flame cutting.

#### SPECIFICATIONS

Abrasive Belt Size 2500x1380mm Motor : 22kw +22kwwith frequency control Table Lifting Motor: 1.5kw Number of Heads :2 Sanding Drum Diameter: 240mm Work piece fix :Vacuum Vacuum Area:1250×200mm Speed setting of sanding drum: Frequency converter control Sanding Drum RPM: 1720 Power supply: 380v 50Hz or on request Dust port size: drum 150mm x 6, space 100mm x 4 Floor to Table Height 900-990mm Conveyor Drive Motor 5.5kw Feed Speed 5-25 meter per minute variable Dimension 2200x2500x2300mm WxDxH Weight 3.9 ton Work piece Max Width 1350mm Work piece Max Thickness 60mm Work piece Min. Length 100mm