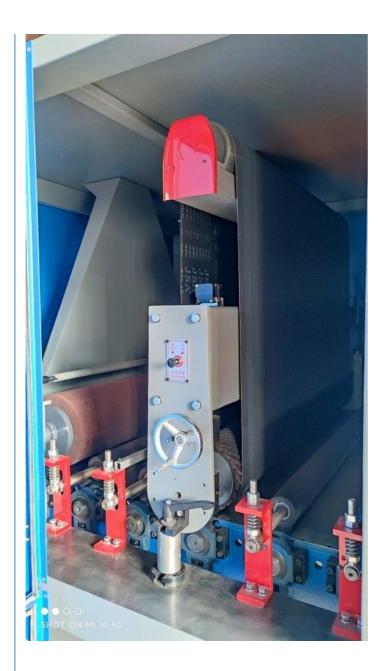

#### **General Description**

This is a metalworking wideband sander for deburring, sanding, polishing, finishing, slag removal and texturing. Equipped with two powerful sanding drums and a vacuum suction table, it can efficiently handle wide metal sheets, metal plates, small and medium-sized metal workpieces for deburring, grinding and finishing. With quick belt changes, this metal wide belt sander removes slag and oxides from metal parts created by plasma or flame cutting.

#### SPECIFICATIONS

Abrasive Belt Size 2500x1380mm Motor : 22kw +22kwwith frequency control Table Lifting Motor: 1.5kw Number of Heads :2 Sanding Drum Diameter: 240mm Work piece fix :Vacuum Vacuum Area:1250×200mm Speed setting of sanding drum: Frequency converter control Sanding Drum RPM: 1720 Power supply: 380v 50Hz or on request Dust port size: drum 150mm x 6, space 100mm x 4 Floor to Table Height 900-990mm Conveyor Drive Motor 5.5kw Feed Speed 5-25 meter per minute variable Dimension 2200x2500x2300mm WxDxH Weight 3.9 ton Work piece Max Width 1350mm Work piece Max Thickness 60mm Work piece Min. Length 100mm