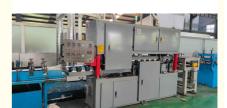

### **Product Description**

Metal Wide Belt Sander

#### **General Description**

A metal wide belt sander, also known as a wide belt grinding machine, is a robust industrial tool used for sanding, smoothing, and finishing large metal surfaces. It features a horizontal conveyor belt, typically several inches wide, that is driven by motorized rollers. The belt is coated with abrasive material, such as sandpaper or grinding belts, enabling it to effectively remove material from the metal surface.

The metal wide belt sander is designed to handle either a single wide part or multiple smaller parts, whether processed in a production line or independently. It is equipped with a vacuum sucking work-table that can securely hold even smaller parts, with a minimum size of 100mm, on the conveyor belt. This ensures a reliable deburring or finishing process. Whether used for high productivity in a production flow line or achieving consistent results on smaller parts, this metal wide belt sander is a reliable tool that saves both labor and time.