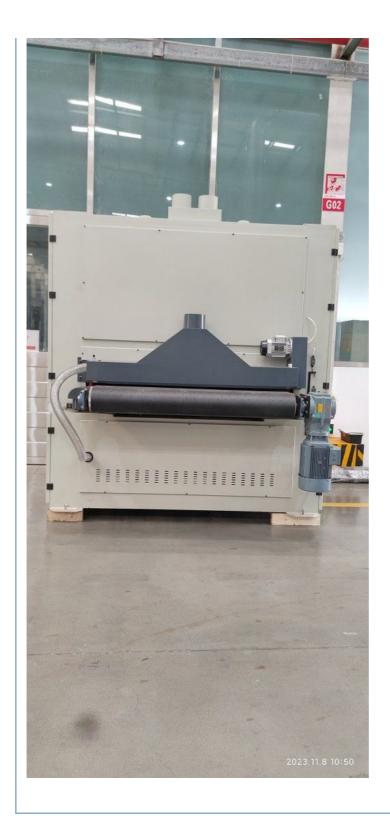

#### **General Description**

A metal wide belt sander, also known as a wide belt grinding machine, is a robust industrial tool used for sanding, smoothing, and finishing large metal surfaces. It features a horizontal conveyor belt, typically several inches wide, that is driven by motorized rollers. The belt is coated with abrasive material, such as sandpaper or grinding belts, enabling it to effectively remove material from the metal surface.

The metal wide belt sander is designed to handle either a single wide part or multiple smaller parts, whether processed in a production line or independently. It is equipped with a vacuum sucking work-table that can securely hold even smaller parts, with a minimum size of 100mm, on the conveyor belt. This ensures a reliable deburring or finishing process. Whether used for high productivity in a production flow line or achieving consistent results on smaller parts, this metal wide belt sander is a reliable tool that saves both labor and time.

#### **SPECIFICATIONS**

Abrasive Belt Size 2500x1380mm Motor : 22kw +22kwwith frequency control

Table Lifting Motor: 1.5kw Number of Heads :2

Sanding Drum Diameter: 240mm

Speed setting of sanding drum: Frequency converter control