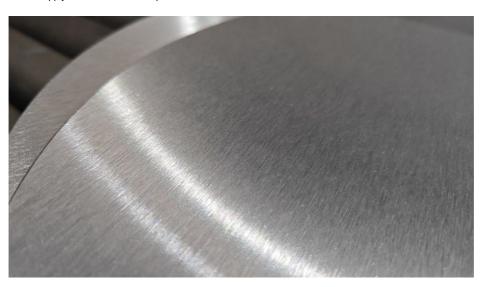

#### **General Description**

A metal wide belt sander, also known as a wide belt grinding machine, is a robust industrial tool used for sanding, smoothing, and finishing large metal surfaces. It features a horizontal conveyor belt, typically several inches wide, that is driven by motorized rollers. The belt is coated with abrasive material, such as sandpaper or grinding belts, enabling it to effectively remove material from the metal surface.

The metal wide belt sander is designed to handle either a single wide part or multiple smaller parts, whether processed in a production line or independently. It is equipped with a vacuum sucking work-table that can securely hold even smaller parts, with a minimum size of 100mm, on the conveyor belt. This ensures a reliable deburring or finishing process. Whether used for high productivity in a production flow line or achieving consistent results on smaller parts, this metal wide belt sander is a reliable tool that saves both labor and time.