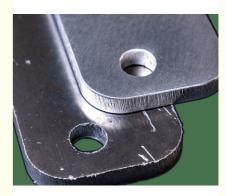

#### **General Description**

A metal wide belt sander, also known as a wide belt grinding machine, is a robust industrial tool used for sanding, smoothing, and finishing large metal surfaces. It features a horizontal conveyor belt, typically several inches wide, that is driven by motorized rollers. The belt is coated with abrasive material, such as sandpaper or grinding belts, enabling it to effectively remove material from the metal surface.

The metal wide belt sander is designed to handle either a single wide part or multiple smaller parts, whether processed in a production line or independently. It is equipped with a vacuum sucking work-table that can securely hold even smaller parts, with a minimum size of 100mm, on the conveyor belt. This ensures a reliable deburring or finishing process. Whether used for high productivity in a production flow line or achieving consistent results on smaller parts, this metal wide belt sander is a reliable tool that saves both labor and time.