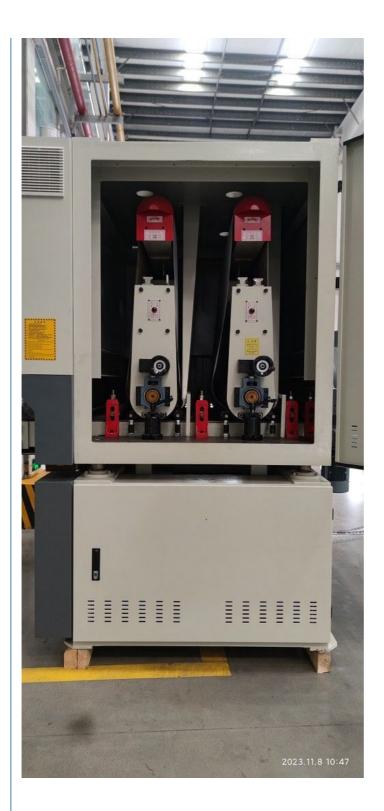

## **Product Specification**

Name: Edge Rounding Deburring Machine

Model: MS13RRMax Working Width: 1350mm

• Power: 380v 50Hz Or Customized

Work Piece Max Width: 1350mmNumber Of Heads: 2

Highlight: Metal Edge Rounding Deburring Machine,
 Customized Edge Rounding Deburring Machine,

#### **General Description**

A metal wide belt sander, also known as a wide belt grinding machine, is a robust industrial tool used for sanding, smoothing, and finishing large metal surfaces. It features a horizontal conveyor belt, typically several inches wide, that is driven by motorized rollers. The belt is coated with abrasive material, such as sandpaper or grinding belts, enabling it to effectively remove material from the metal surface.

The metal wide belt sander is designed to handle either a single wide part or multiple smaller parts, whether processed in a production line or independently. It is equipped with a vacuum sucking work-table that can securely hold even smaller parts, with a minimum size of 100mm, on the conveyor belt. This ensures a reliable deburring or finishing process. Whether used for high productivity in a production flow line or achieving consistent results on smaller parts, this metal wide belt sander is a reliable tool that saves both labor and time.

#### **SPECIFICATIONS**

Abrasive Belt Size 2500x1380mm Motor : 22kw +22kwwith frequency control

Table Lifting Motor: 1.5kw Number of Heads :2

Sanding Drum Diameter: 240mm

Speed setting of sanding drum: Frequency converter control