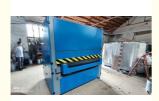

### Metal Wide Belt Sander

### **General Description**

This is a metalworking wide belt sander for deburring, sanding, polishing, finishing, slag removal and texturing. With 2 powerful sanding drums and vacuum sucking work-table, the metal wide belt sander can process wide metal sheets, plates, middle and small size metal work-piece in an effective way for deburring, grinding and finishing. With a quick change of the abrasive belt, this metal wide belt sander can do slag removal and oxide removal of the metal parts done by plasma cut or flame cut.