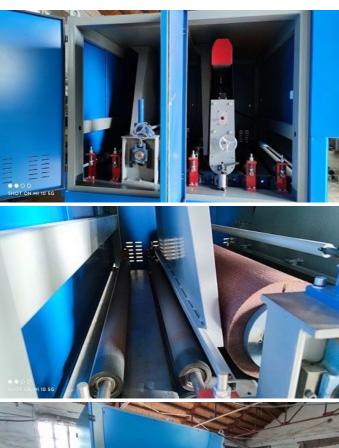

### **SPECIFICATIONS**

Abrasive Belt Size 2500x1380mm

Motor: 22kw +22kwwith frequency control

Table Lifting Motor: 1.5kw Number of Heads :2

Sanding Drum Diameter: 240mm Work piece fix :Vacuum Vacuum Area:1250×200mm

Speed setting of sanding drum: Frequency converter control

Sanding Drum RPM: 1720 Foot Print: 51-1/2" x 19" Sanding Belt Oscillation: Yes Sanding Belt Motor Break: Yes Conveyor Opening 0-80mm Floor to Table Height 900-990mm Conveyor Drive Motor 5.5kw