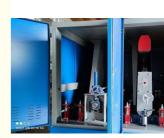

### **SPECIFICATIONS**

Abrasive Belt Size 2500x1380mm

Motor: 22kw +22kwwith frequency control

Table Lifting Motor: 1.5kw Number of Heads :2

Sanding Drum Diameter: 240mm Work piece fix :Vacuum Vacuum Area:1250×200mm

Speed setting of sanding drum: Frequency converter control

Sanding Drum RPM: 1720 Foot Print: 51-1/2" x 19" Sanding Belt Oscillation: Yes Sanding Belt Motor Break: Yes Conveyor Opening 0-80mm Floor to Table Height 900-990mm Conveyor Drive Motor 5.5kw