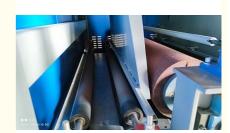

### **General Description**

This is a metalworking wide belt sander for deburring, sanding, polishing, finishing, slag removal and texturing. With 2 powerful sanding drums and vacuum sucking work-table, the metal wide belt sander can process wide metal sheets, plates, middle and small size metal work-piece in an effective way for deburring, grinding and finishing. With a quick change of the abrasive belt, this metal wide belt sander can do slag removal and oxide removal of the metal parts done by plasma cut or flame cut.

The metal wide belt sander is designed for one wide part or multi smaller parts processed in a production line or in an independent way. Vacuum sucking work-table can fix minimum 100mm smaller parts on the conveyor belt to insure a good deburring or finishing. Either high productivity in a flow line or reliable effects for smaller parts, this metal wide belt sander will not let you down, but saving labor and time.