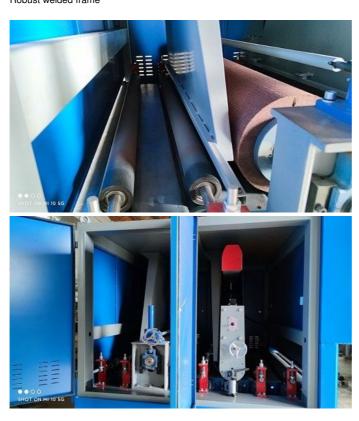

### **FEATURES**

1350mm max working width Digital thickness readout for conveyor height Control panel with motor load meter, digital readout Electronic abrasive belt tracking Pneumatic abrasive tensioning High quality contact drum Robust welded frame

### **General Description**

This is a metalworking wide belt sander for deburring, sanding, polishing, finishing, slag removal and texturing. With 2 powerful sanding drums and vacuum sucking work-table, the metal wide belt sander can process wide metal sheets, plates, middle and small size metal work-piece in an effective way for deburring, grinding and finishing. With a quick change of the abrasive belt, this metal wide belt sander can do slag removal and oxide removal of the metal parts done by plasma cut or flame cut .