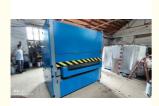

### **General Description**

This is a metalworking wide belt sander for deburring, sanding, polishing, finishing, slag removal and texturing. With 2 powerful sanding drums and vacuum sucking work-table, the metal wide belt sander can process wide metal sheets, plates, middle and small size metal work-piece in an effective way for deburring, grinding and finishing. With a quick change of the abrasive belt, this metal wide belt sander can do slag removal and oxide removal of the metal parts done by plasma cut or flame cut .

The metal wide belt sander is designed for one wide part or multi smaller parts processed in a production line or in an independent way. Vacuum sucking work-table can fix minimum 100mm smaller parts on the conveyor belt to insure a good deburring or finishing. Either high productivity in a flow line or reliable effects for smaller parts, this metal wide belt sander will not let you down, but saving labor and time.