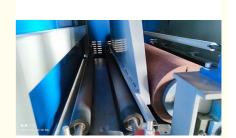

### **General Description**

This is a metalworking wide belt sander for deburring, sanding, polishing, finishing, slag removal and texturing. With 2 powerful sanding drums and vacuum sucking work-table, the metal wide belt sander can process wide metal sheets, plates, middle and small size metal work-piece in an effective way for deburring, grinding and finishing. With a quick change of the abrasive belt, this metal wide belt sander can do slag removal and oxide removal of the metal parts done by plasma cut or flame cut .

### **FEATURES**

1350mm max working width Digital thickness readout for conveyor height Control panel with motor load meter, digital readout Electronic abrasive belt tracking Pneumatic abrasive tensioning High quality contact drum Robust welded frame