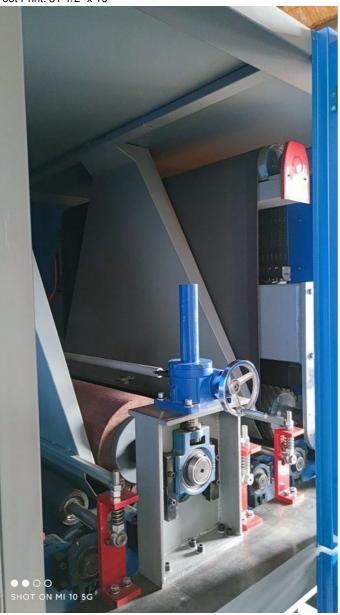

#### **General Description**

This is a metalworking wide belt sander for deburring, sanding,polishing, finishing, slag removal and texturing. With 2 powerful sanding drums and vacuum sucking work-table, the metal wide belt sander can process wide metal sheets, plates, middle and small size metal work-piece in an effective way for deburring, grinding and finishing. With a quick change of the abrasive belt, this metal wide belt sander can do slag removal and oxide removal of the metal parts done by plasma cut or flame cut.

### FEATURES

1350mm max working width Digital thickness readout for conveyor height Control panel with motor load meter, digital readout Electronic abrasive belt tracking Pneumatic abrasive tensioning High quality contact drum Robust welded frame

#### SPECIFICATIONS

Abrasive Belt Size 2500x1380mm Motor : 22kw +22kwwith frequency control Table Lifting Motor: 1.5kw Number of Heads : 2 Sanding Drum Diameter: 240mm Dust port size: drum 150mm x 6, space 100mm x 4 Automatic Thickness Control: Yes (Thickness or) Foot Print: 51-1/2" x 19"