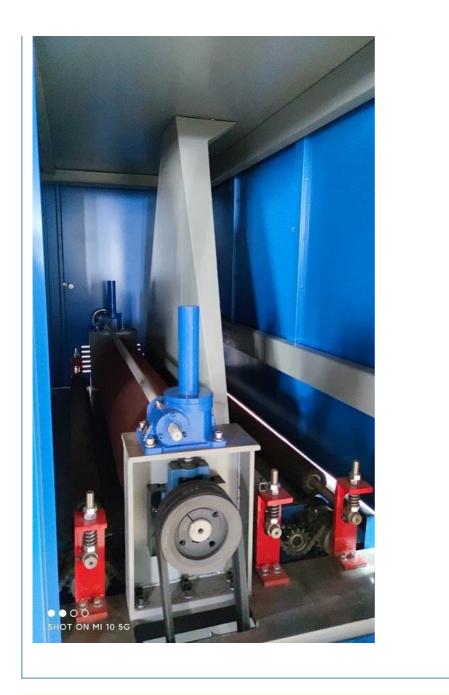

#### **General Description**

This is a metalworking wide belt sander for deburring, sanding,polishing, finishing, slag removal and texturing. With 2 powerful sanding drums and vacuum sucking work-table, the metal wide belt sander can process wide metal sheets, plates, middle and small size metal work-piece in an effective way for deburring, grinding and finishing. With a quick change of the abrasive belt, this metal wide belt sander can do slag removal and oxide removal of the metal parts done by plasma cut or flame cut.

### FEATURES

1350mm max working width Digital thickness readout for conveyor height Control panel with motor load meter, digital readout Electronic abrasive belt tracking Pneumatic abrasive tensioning High quality contact drum Robust welded frame

#### SPECIFICATIONS

Abrasive Belt Size 2500x1380mm Motor : 22kw +22kwwith frequency control Table Lifting Motor: 1.5kw Number of Heads : 2 Sanding Drum Diameter: 240mm Dust port size: drum 150mm x 6, space 100mm x 4 Automatic Thickness Control: Yes (Thickness or) Foot Print: 51-1/2" x 19"