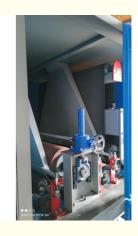

#### **General Description**

This is a metalworking wide belt sander for deburring, sanding,polishing, finishing, slag removal and texturing. With 2 powerful sanding drums and vacuum sucking work-table, the metal wide belt sander can process wide metal sheets, plates, middle and small size metal work-piece in an effective way for deburring, grinding and finishing. With a quick change of the abrasive belt, this metal wide belt sander can do slag removal and oxide removal of the metal parts done by plasma cut or flame cut.

### FEATURES

1350mm max working width Digital thickness readout for conveyor height Control panel with motor load meter, digital readout Electronic abrasive belt tracking Pneumatic abrasive tensioning High quality contact drum Robust welded frame

#### SPECIFICATIONS

Abrasive Belt Size 2500x1380mm Motor : 22kw +22kwwith frequency control Table Lifting Motor: 1.5kw Number of Heads : 2 Sanding Drum Diameter: 240mm Dust port size: drum 150mm x 6, space 100mm x 4 Automatic Thickness Control: Yes (Thickness or) Foot Print: 51-1/2" x 19"