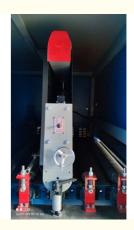

#### **General Description**

This is a metalworking wide belt sander for deburring, sanding,polishing, finishing, slag removal and texturing. With 2 powerful sanding drums and vacuum sucking work-table, the metal wide belt sander can process wide metal sheets, plates, middle and small size metal work-piece in an effective way for deburring, grinding and finishing. With a quick change of the abrasive belt, this metal wide belt sander can do slag removal and oxide removal of the metal parts done by plasma cut or flame cut.

### FEATURES

1350mm max working width Digital thickness readout for conveyor height Control panel with motor load meter, digital readout Electronic abrasive belt tracking Pneumatic abrasive tensioning High quality contact drum Robust welded frame

#### SPECIFICATIONS

Abrasive Belt Size 2500x1380mm Motor : 22kw +22kwwith frequency control Table Lifting Motor: 1.5kw Number of Heads : 2 Sanding Drum Diameter: 240mm Dust port size: drum 150mm x 6, space 100mm x 4 Automatic Thickness Control: Yes (Thickness or) Foot Print: 51-1/2" x 19"