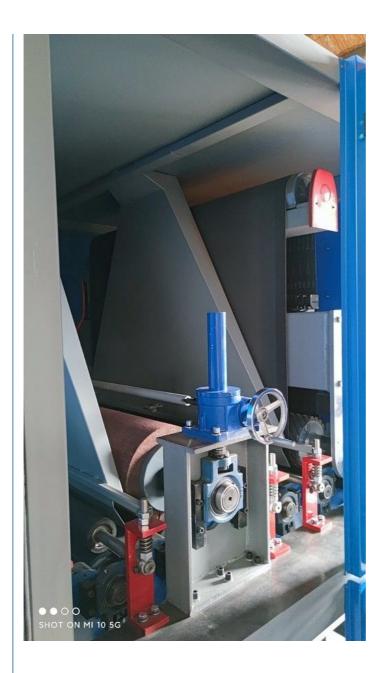

#### **General Description**

This is a metalworking wide belt sander for deburring, sanding,polishing, finishing, slag removal and texturing. With 2 powerful sanding drums and vacuum sucking work-table, the metal wide belt sander can process wide metal sheets, plates, middle and small size metal work-piece in an effective way for deburring, grinding and finishing. With a quick change of the abrasive belt, this metal wide belt sander can do slag removal and oxide removal of the metal parts done by plasma cut or flame cut.

### FEATURES

1350mm max working width Digital thickness readout for conveyor height Control panel with motor load meter, digital readout Electronic abrasive belt tracking Pneumatic abrasive tensioning High quality contact drum Robust welded frame

#### SPECIFICATIONS

Abrasive Belt Size 2500x1380mm Motor : 22kw +22kwwith frequency control Table Lifting Motor: 1.5kw Number of Heads : 2 Sanding Drum Diameter: 240mm Dust port size: drum 150mm x 6, space 100mm x 4 Automatic Thickness Control: Yes (Thickness or) Foot Print: 51-1/2" x 19"