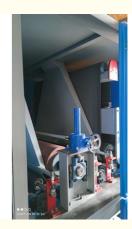

#### **General Description**

This is a metalworking wide belt sander for deburring, sanding, polishing, finishing, slag removal and texturing. With 2 powerful sanding drums and vacuum sucking work-table, the metal wide belt sander can process wide metal sheets, plates, middle and small size metal work-piece in an effective way for deburring, grinding and finishing. With a quick change of the abrasive belt, this metal wide belt sander can do slag removal and oxide removal of the metal parts done by plasma cut or flame cut.

The metal wide belt sander is designed for one wide part or multi smaller parts processed in a production line or in an independent way. Vacuum sucking work-table can fix minimum 100mm smaller parts on the conveyor belt to insure a good deburring or finishing. Either high productivity in a flow line or reliable effects for smaller parts, this metal wide belt sander will not let you down, but saving labor and time.