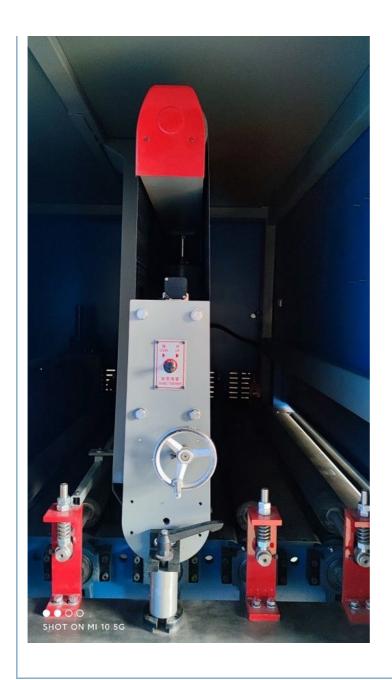

#### **General Description**

This is a metalworking wide belt sander for deburring, sanding, polishing, finishing, slag removal and texturing. With 2 powerful sanding drums and vacuum sucking work-table, the metal wide belt sander can process wide metal sheets, plates, middle and small size metal work-piece in an effective way for deburring, grinding and finishing. With a quick change of the abrasive belt, this metal wide belt sander can do slag removal and oxide removal of the metal parts done by plasma cut or flame cut.

The metal wide belt sander is designed for one wide part or multi smaller parts processed in a production line or in an independent way. Vacuum sucking work-table can fix minimum 100mm smaller parts on the conveyor belt to insure a good deburring or finishing. Either high productivity in a flow line or reliable effects for smaller parts, this metal wide belt sander will not let you down, but saving labor and time.