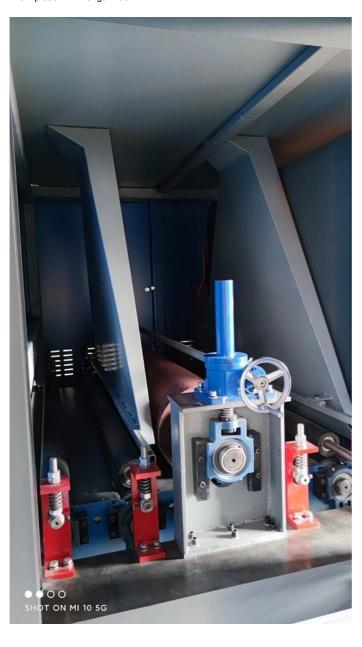

#### **General Description**

This is a metalworking wide belt sander for deburring, sanding, polishing, finishing, slag removal and texturing. With 2 powerful sanding drums and vacuum sucking work-table, the metal wide belt sander can process wide metal sheets, plates, middle and small size metal work-piece in an effective way for deburring, grinding and finishing. With a quick change of the abrasive belt, this metal wide belt sander can do slag removal and oxide removal of the metal parts done by plasma cut or flame cut.

The metal wide belt sander is designed for one wide part or multi smaller parts processed in a production line or in an independent way. Vacuum sucking work-table can fix minimum 100mm smaller parts on the conveyor belt to insure a good deburring or finishing. Either high productivity in a flow line or reliable effects for smaller parts, this metal wide belt sander will not let you down, but saving labor and time.