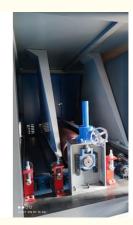

#### **General Description**

This is a metalworking wide belt sander for deburring, sanding, polishing, finishing, slag removal and texturing. With 2 powerful sanding drums and vacuum sucking work-table, the metal wide belt sander can process wide metal sheets, plates, middle and small size metal work-piece in an effective way for deburring, grinding and finishing. With a quick change of the abrasive belt, this metal wide belt sander can do slag removal and oxide removal of the metal parts done by plasma cut or flame cut.

The metal wide belt sander is designed for one wide part or multi smaller parts processed in a production line or in an independent way. Vacuum sucking work-table can fix minimum 100mm smaller parts on the conveyor belt to insure a good deburring or finishing. Either high productivity in a flow line or reliable effects for smaller parts, this metal wide belt sander will not let you down, but saving labor and time.